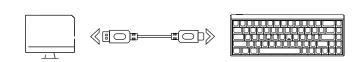

## Fn组合键功能

MADE68 PRO 磁轴游戏键盘快速操作指南

- Package: Made68 PRO Magnetic Keyboard\*1, Data cable\*1, Keycap puller\*1, Instruction Manuel\*1.
- The product contains magnetic-sensitive devices. Please keep your magnetic objects like speakers or headphones at least 30cm away from your Made68 Magnetic Keyboard.

 Use the data cable to connect the keyboardand computer. Power-on: Keyboard backlight confirms connection.

#### Fn组合键功能

MADE68 PRO QUICK GUIDE

- Package: Made68 PRO Magnetic Keyboard\*1, Data cable\*1, Keycap puller\*1, Instruction Manuel\*1.
- The product contains magnetic-sensitive devices. Please keep your magnetic objects like speakers or headphones at least 30cm away from your Made68 Magnetic Keyboard.