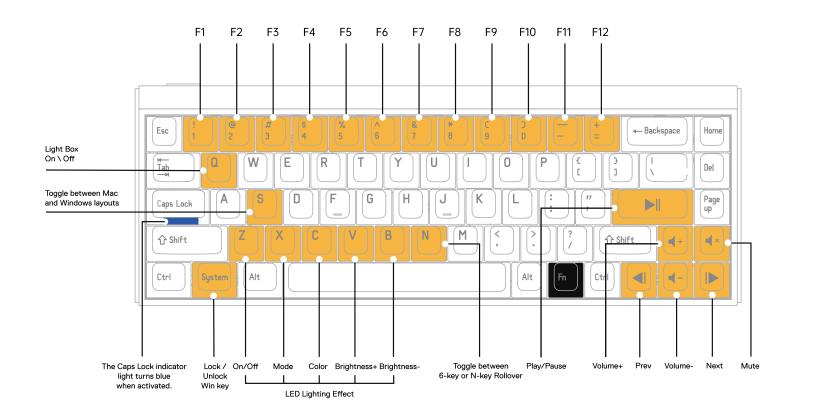

## Fn组合键功能

MADE68 PRO 磁轴游戏键盘快速操作指南

- Package: Made68 PRO Magnetic Keyboard\*1, Data cable\*1, Keycap puller\*1, Instruction Manuel\*1.
- The product contains magnetic-sensitive devices. Please keep your magnetic objects like speakers or headphones at least 30cm away from your Made68 Magnetic Keyboard.

#### **FN Keys Instruction**

#### 参数 SPEC

品名 MADE68 PRO 磁轴游戏键盘

连接类型 Type-C连接 系统要求 Windows / Mac OS / Linux

重量 850a

执行标准 GB / 4943.1-2011

尺寸规格 319 (L),117 (W),40 (H) mm

Model: MADE68 PRO

Dimension:

#### Fn组合键功能

MADE68 PRO QUICK GUIDE

- Package: Made68 PRO Magnetic Keyboard\*1, Data cable\*1, Keycap puller\*1, Instruction Manuel\*1.
- The product contains magnetic-sensitive devices. Please keep your magnetic objects like speakers or headphones at least 30cm away from your Made68 Magnetic Keyboard.

# FN Keys Instruction

MADE68 PRO QUICK GUIDE

## 参数 SPEC

MADE68 PRO 磁轴游戏键盘 连接类型 Type-C连接 系统要求 重量 850g GB / 4943.1-2011

319 (L) ,117 (W) ,40 (H) mm

Weight: 850g

Model: MADE68 PRO

319(L) x 117 (W) x 40(H)mm

Windows / Mac OS / Linux