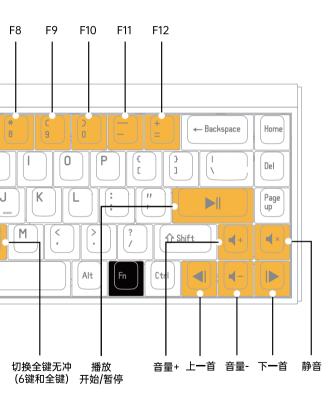

print("1% daily improvement over print("1% daily decline over a yee # Running the main function # 1% daily change: +3778% or -9 pain()

# MADE68 PRO

磁轴游戏键盘快速操作指南

# **QUICK GUIDE**

# Impo # import

def ma # Cal posit # Cal nega # Pri

// +3778% YEARLY //

// 1% DAILY CHANGE // //+3778

//+3778% YEARLY // /

// OR -97% YEARLY // // 1% DAILY CHANGE //

/ //+3778%

ARLY // // OR -97% YEARLY //

MADE68 PRO 磁轴游戏键盘快速操作指南

- 包装内包含:键盘本体,数据线,拔键器,说明书。
- 键盘内含磁敏感元件,使用时请远离音响耳机,等带磁物体30cm以上。
- 使用包装内的数据线,连接键盘与电脑;灯光亮起,即连接成功。



#### 登录 Hive 网页驱动使用

请登录 MelGeek Hive 网页驱动网址使用本产品。

https://hive.melgeek.cn/ Q



MelGeek Hive应用程序可以提供定制和改进游戏体验 此应用程序用于执行以下功能·

- 设置快速触发功能
- 快速点按功能
- 自定义键值和FN层
- 更改灯光颜色和效果
- 固件在线升级
  - 恢复出厂设置
  - 设置超级按键(DKS、高级键和宏功能)

MADE68 PRO 磁轴游戏键盘快速操作指南

## Fn组合键功能



MADE68 PRO 磁轴游戏键盘快速操作指南



- Package: Made68 PRO Magnetic Keyboard\*1, Data cable\*1, Keycap puller\*1, Instruction Manuel\*1.
- The product contains magnetic-sensitive devices. Please keep your magnetic objects like speakers or headphones at least 30cm away from your Made68 Magnetic Keyboard.

 Use the data cable to connect the keyboardand computer. Power-on: Keyboard backlight confirms connection.



#### MelGeek Hive web driver

Please click the link to use the MelGeek Hive driver.

https://hive.melgeek.com/





MelGeek Hive is our self-developed software for managing peripherals. It lets you program and customize any MelGeek keyboard. Specifically for MelGeek Magnetic Keyboards, it offers the following functions:

- Set up Rapid Trigger function.
- Snaptap
- Set up Super Keys (DKS, Macros, Shortcuts).
- Custo