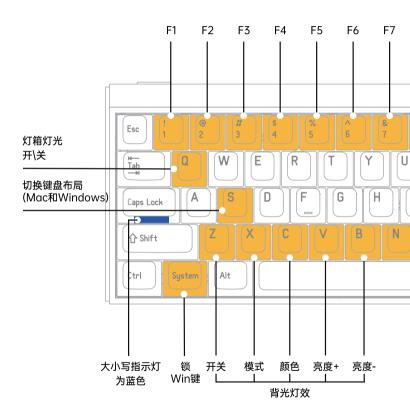

## Fn组合键功能

MADE68 PRO 磁轴游戏键盘快速操作指南

- Package: Made68 PRO Magnetic Keyboard\*1, Data cable\*1, Keycap puller\*1, Instruction Manuel\*1.
- The product contains magnetic-sensitive devices. Please keep your magnetic objects like speakers or headphones at least 30cm away from your Made68 Magnetic Keyboard.

#### **FN Keys Instruction**