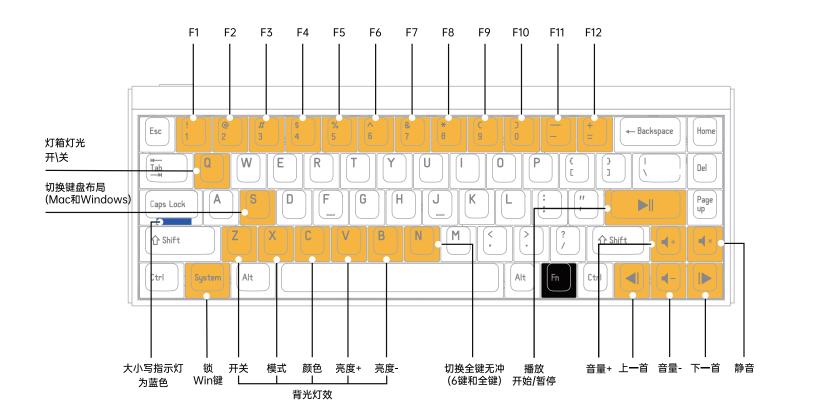

## Fn组合键功能

MADE68 PRO 磁轴游戏键盘快速操作指南

- Package: Made68 PRO Magnetic Keyboard\*1, Data cable\*1, Keycap puller\*1, Instruction Manuel\*1.
- The product contains magnetic-sensitive devices. Please keep your magnetic objects like speakers or headphones at least 30cm away from your Made68 Magnetic Keyboard.

#### **FN Keys Instruction**

#### 参数 SPEC

品名 MADE68 PRO 磁轴游戏键盘

连接类型 Type-C连接 系统要求 Windows / Mac OS / Linux

重量 850a

执行标准 GB / 4943.1-2011

尺寸规格 319 (L),117 (W),40 (H) mm

Model: MADE68 PRO

Dimension:

#### Fn组合键功能

MADE68 PRO QUICK GUIDE

- Package: Made68 PRO Magnetic Keyboard\*1, Data cable\*1, Keycap puller\*1, Instruction Manuel\*1.
- The product contains magnetic-sensitive devices. Please keep your magnetic objects like speakers or headphones at least 30cm away from your Made68 Magnetic Keyboard.

# FN Keys Instruction

MADE68 PRO QUICK GUIDE

## 参数 SPEC

MADE68 PRO 磁轴游戏键盘 连接类型 Type-C连接 系统要求 重量 850g GB / 4943.1-2011

319 (L) ,117 (W) ,40 (H) mm

Weight: 850g

Model: MADE68 PRO

319(L) x 117 (W) x 40(H)mm

Windows / Mac OS / Linux