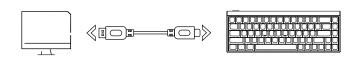

MADE68 PRO 磁轴游戏键盘快速操作指南

- 包装内包含:键盘本体,数据线,拔键器,说明书。
- 键盘内含磁敏感元件,使用时请远离音响耳机,等带磁物体30cm以上。
- 使用包装内的数据线,连接键盘与电脑;灯光亮起,即连接成功。

## Fn组合键功能

MADE68 PRO 磁轴游戏键盘快速操作指南

- Package: Made68 PRO Magnetic Keyboard\*1, Data cable\*1, Keycap puller\*1, Instruction Manuel\*1.
- The product contains magnetic-sensitive devices. Please keep your magnetic objects like speakers or headphones at least 30cm away from your Made68 Magnetic Keyboard.

 Use the data cable to connect the keyboardand computer. Power-on: Keyboard backlight confirms connection.

# MelGeek MADE68 PRO 说明书

MADE68 PRO 磁轴游戏键盘快速操作指面

- 包装内包含:键盘本体,数据线,拔键器,说明书。
- 键盘内含磁敏感元件,使用时请远离音响耳机,等带磁物体30cm以上。
- 使用包装内的数据线,连接键盘与电脑; 灯光亮起, 即连接成功。

#### Fn组合键功能

MADE68 PRO QUICK GUIDE

- Package: Made68 PRO Magnetic Keyboard\*1, Data cable\*1, Keycap puller\*1, Instruction Manuel\*1.
- The product contains magnetic-sensitive devices. Please keep your magnetic objects like speakers or headphones at least 30cm away from your Made68 Magnetic Keyboard.