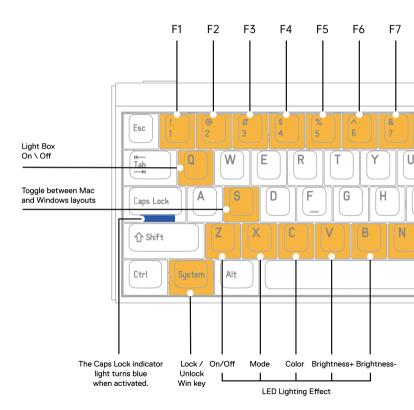

our magnetic objects like speakers or headphones at least 30cm away from your Made68 Magnetic Keyboard.

 Use the data cable to connect the keyboardand computer. Power-on: Keyboard backlight confirms connection.



#### MelGeek Hive web driver

Please click the link to use the MelGeek Hive driver.

https://hive.melgeek.com/





MelGeek Hive is our self-developed software for managing peripherals. It lets you program and customize any MelGeek keyboard. Specifically for MelGeek Magnetic Keyboards, it offers the following functions:

- Set up Rapid Trigger function.
- Snaptap
- Set up Super Keys (DKS, Macros, Shortcuts).
- Customize key value and FN layers

- · Adjust the color and lighting effects.
- Restore setting to factory defaults.
- Update the firmware.

#### **FN Keys Instruction**





#### 参数 SPEC

品名 MADE68 PRO 磁轴游戏键盘

连接类型 Type-C连接 系统要求 Windows / Mac OS / Linux

重量 850a

执行标准 GB / 4943.1-2011

尺寸规格 319 (L),117 (W),40 (H) mm

Model: MADE68 PRO

Dimension:

319(L) × 117 (W) × 40(H)mm

System Compatibility: Windows / Mac OS / Linux

Windows / Mac OS / Linu Connection: Type-C

#### MelGeek

Contact Us





MelGeek, 创立于 2014 年。作为一家融合设计美学与极客态度的创新型科技企业, 致力于通过技术和设计的完美融合, 为用户带来无与伦比的桌面体验。

MelGeek

MelGeek 官方旗舰店

MelGeek 官方旗舰店

MelGeek

MelGeek

MelGeek 旗舰店

MelGeek: Blending Design Aesthetics with Geek Attitude Since 2014. Committed to delivering an unparalleled desktop experience through seamless fusion of technology and design.

MelGeek

MelGeek

MelGeek\_Official

MelGeek

MelGeek\_Official

MelGeek\_Official



# MelGeek MADE68 PRO 说明书



MADE68 PRO 磁轴游戏键盘快速操作指面

- 包装内