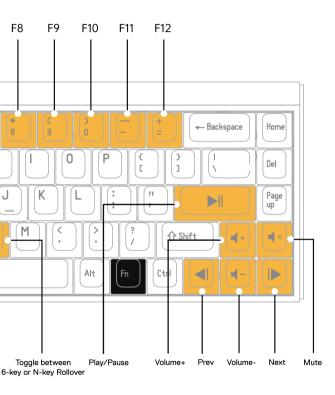

r magnetic objects like speakers or headphones at least 30cm away from your Made68 Magnetic Keyboard.

 Use the data cable to connect the keyboardand computer. Power-on: Keyboard backlight confirms connection.



#### MelGeek Hive web driver

Please click the link to use the MelGeek Hive driver.

https://hive.melgeek.com/





MelGeek Hive is our self-developed software for managing peripherals. It lets you program and customize any MelGeek keyboard. Specifically for MelGeek Magnetic Keyboards, it offers the following functions:

- Set up Rapid Trigger function.
- Snaptap
- Set up Super Keys (DKS, Macros, Shortcuts).
- Customize key value and FN layers

- · Adjust the color and lighting effects.
- Restore setting to factory defaults.
- Update the firmware.

#### **FN Keys Instruction**





#### 参数 SPEC

品名 MADE68 PRO 磁轴游戏键盘

连接类型 Type-C连接 系统要求 Windows / Mac OS / Linux

重量 850a

执行标准 GB / 4943.1-2011

尺寸规格 319 (L),117 (W),40 (H) mm

Model: MADE68 PRO

Dimension:

319(L) × 117 (W) × 40(H)mm

System Compatibility: Windows / Mac OS / Linux

Windows / Mac OS / Linu Connection: Type-C

#### MelGeek

Contact Us





MelGeek, 创立于 2014 年。作为一家融合设计美学与极客态度的创新型科技企业, 致力于通过技术和设计的完美融合, 为用户带来无与伦比的桌面体验。

MelGeek

MelGeek 官方旗舰店

MelGeek 官方旗舰店

MelGeek

MelGeek

MelGeek 旗舰店

MelGeek: Blending Design Aesthetics with Geek Attitude Since 2014. Committed to delivering an unparalleled desktop experience through seamless fusion of technology and design.

MelGeek

MelGeek

MelGeek\_Official

MelGeek

MelGeek\_Official

MelGeek\_Official



# MelGeek MADE68 PRO 说明书



MADE68 PRO 磁轴游戏键盘快速操作指面

- 包装内包含